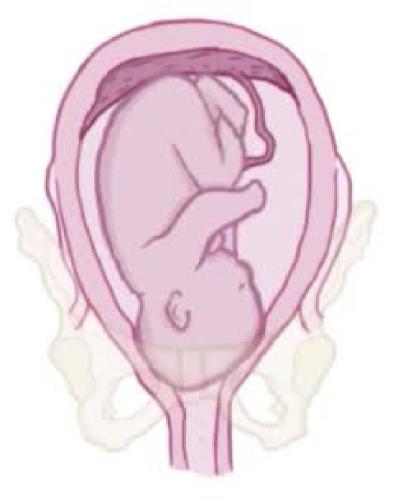

#### NEW ERA OF PREGNANCY AND POSTPARTUM EXERCISE











Fundusze Europeiskie riedza Edukacja Przewłi



# Physiology of birth





#### ISABEL CORRALES GUTIÉRREZ

Rzeczpospolita







NEW ERA OF PREGNANCY AND POSTPARTUM EXERCISE

# Symptoms of starting laboring







#### www.neppe.awfis.net

#### NEW ERA OF PREGNANCY AND POSTPARTUM EXERCISE





## THIRD TRIMESTER (BEFORE LABOR)









#### Stage 1

www.7activemedical.com

#### Mucus plug



















#### SECOND STAGE

#### FETAL SIZE

\* FETAL HEAD

#### FETAL ATTITUDE

\* NORMALLY FULLY FLEXED ~ CHIN on CHEST ~ ROUNDED BACK ~ FLEXED ARMS & LEGS













www.7activemedical.com

#### activent

### ical com



#### Stage 2

www.7activemedical.com

#### WWW.



#### Stage 2

www.7activemedical.com

#### Baby's head exits birth canal



#### THIRD STAGE



#### Stage 3

www.7activemedical.com









#### NEW ERA OF PREGNANCY AND POSTPARTUM EXERCISE

# Pain relief



#### Back massage



#### Tens machine



#### Entonox



#### Petidine

It takes about 20 minutes to work after the injection. The effects last between 2 and 4 hours, so would not be recommended if pregnant women are getting close to the pushing (second) stage of labour.

to be best in any point of view. **Morphine** ['mor narcotic drug ex habit-forming n to reduce pain; for what is thou

#### Epidural



www.neppe.awfis.net

NEW ERA OF PREGNANCY AND POSTPARTUM EXERC