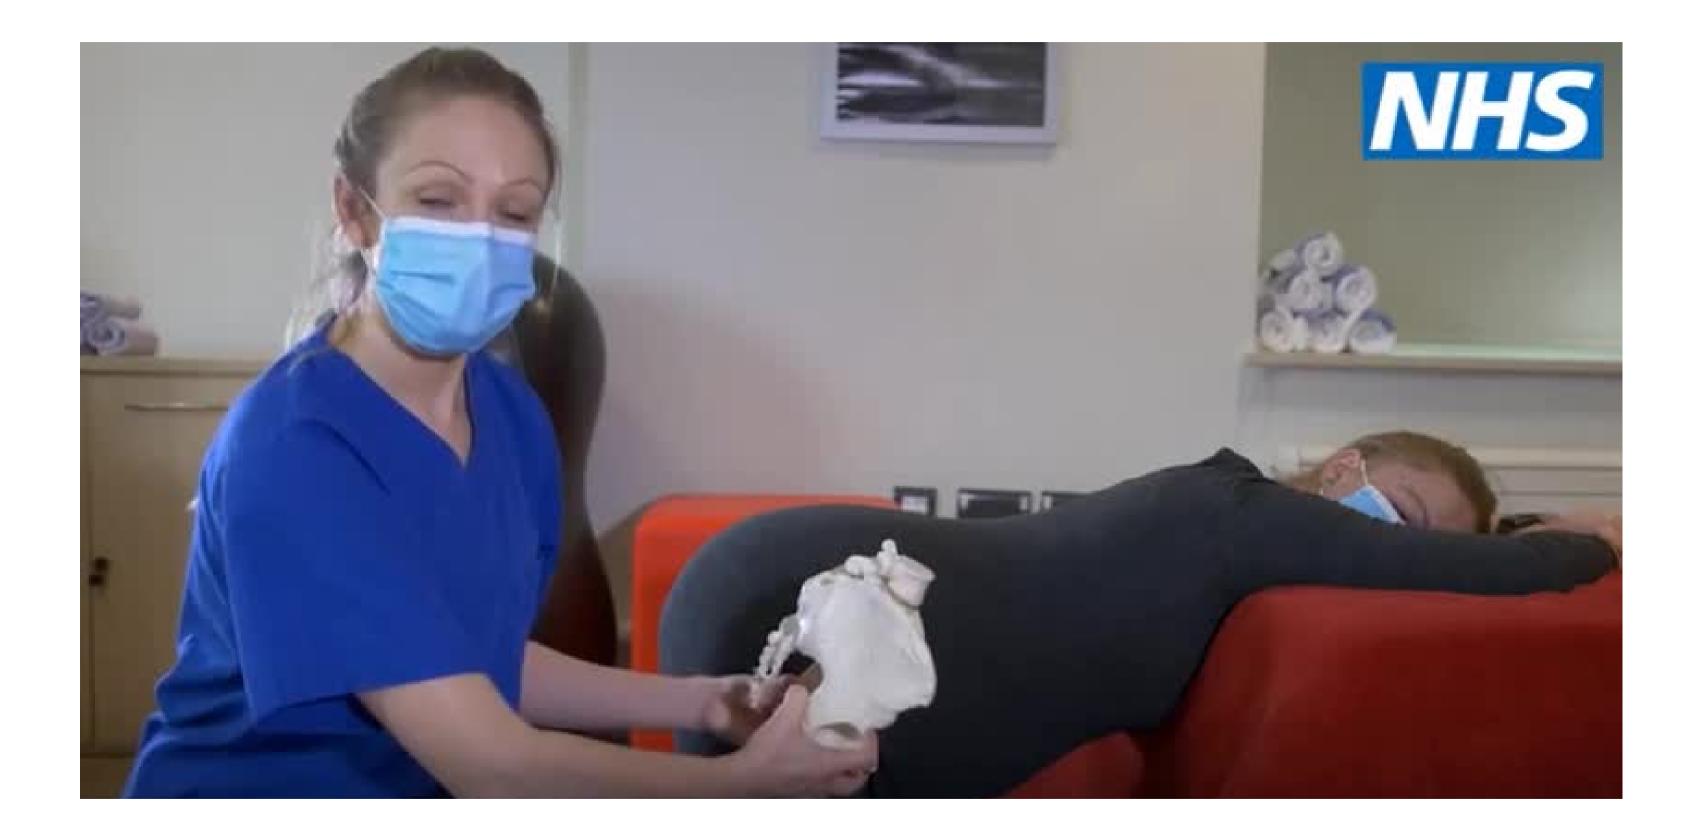

## Entonox



#### Petidine

It takes about 20 minutes to work after the injection. The effects last between 2 and 4 hours, so would not be recommended if pregnant women are getting close to the pushing (second) stage of labour.

to be best in any point of view. **Morphine** ['mor narcotic drug ex habit-forming n to reduce pain; for what is thou

#### Epidural



www.neppe.awfis.net

NEW ERA OF PREGNANCY AND POSTPARTUM EXERCISE

# Breathing and positions during labour and delivery



#### Birth balloon



#### Breathing



As the contraction builds up, breathing becomes faster at the peak of the contraction. Blowing out should be performed in a slowly way. www.neppe.awfis.net

#### NEW ERA OF PREGNANCY AND POSTPARTUM EXERCISE

# Positions during labour and delivery





#### Pelvis











#### NEW ERA OF PREGNANCY AND POSTPARTUM EXERCISE

# Thank you!!!!



# icorrales@us.es







Fundusze Europejskie wiedza Edukacja Rozwij





Rzeczpospolita Polska