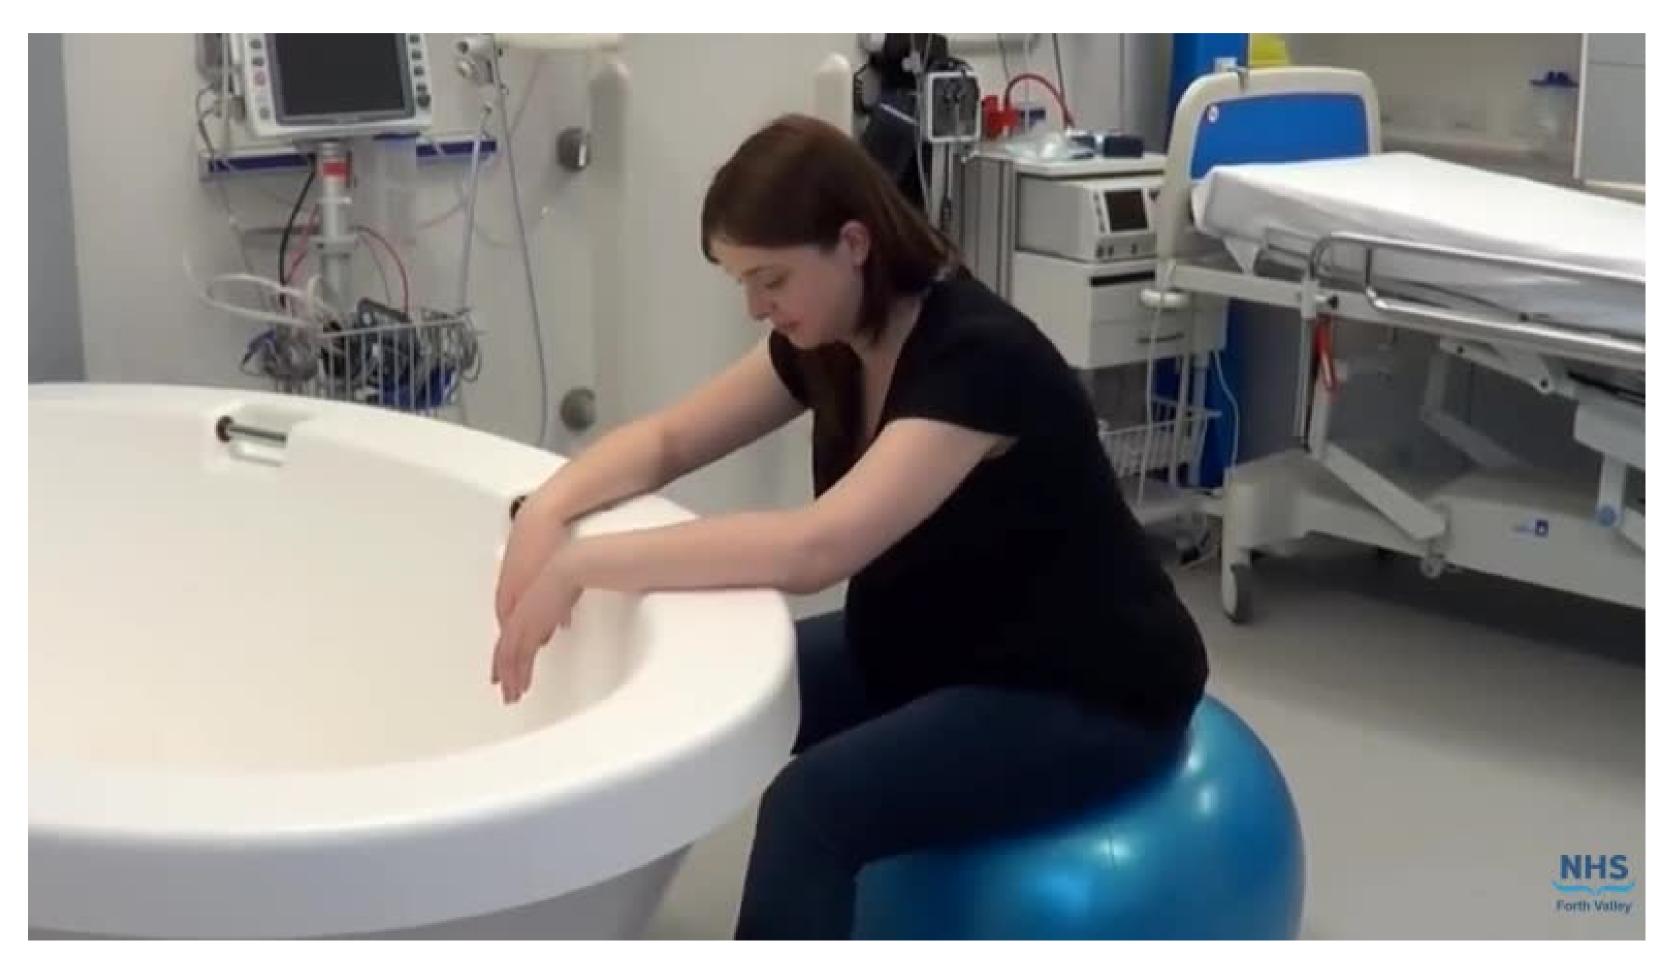

www.7activemedical.com

#### WWW.



#### Stage 2

www.7activemedical.com

#### Baby's head exits birth canal



#### THIRD STAGE



#### Stage 3

www.7activemedical.com









#### NEW ERA OF PREGNANCY AND POSTPARTUM EXERCISE

# Pain relief



#### Back massage



#### Tens machine



#### Entonox



#### Petidine

It takes about 20 minutes to work after the injection. The effects last between 2 and 4 hours, so would not be recommended if pregnant women are getting close to the pushing (second) stage of labour.

to be best in any point of view. **Morphine** ['mor narcotic drug ex habit-forming n to reduce pain; for what is thou

#### Epidural



www.neppe.awfis.net

NEW ERA OF PREGNANCY AND POSTPARTUM EXERCISE

# Breathing and positions during labour and delivery



#### Birth balloon



#### Breathing



As the contraction builds up, breathing becomes faster at the peak of the contraction. Blowing out should be performed in a slowly way. www.neppe.awfis.net

#### NEW ERA OF PREGNANCY AND POSTPARTUM EXERCISE

# Positions during labour and delivery





#### Pelvis











#### NEW ERA OF PREGNANCY AND POSTPARTUM EXERCISE

# Thank you!!!!



# icorrales@us.es







Fundusze Europejskie wiedza Edukacja Rozwij





Rzeczpospolita Polska