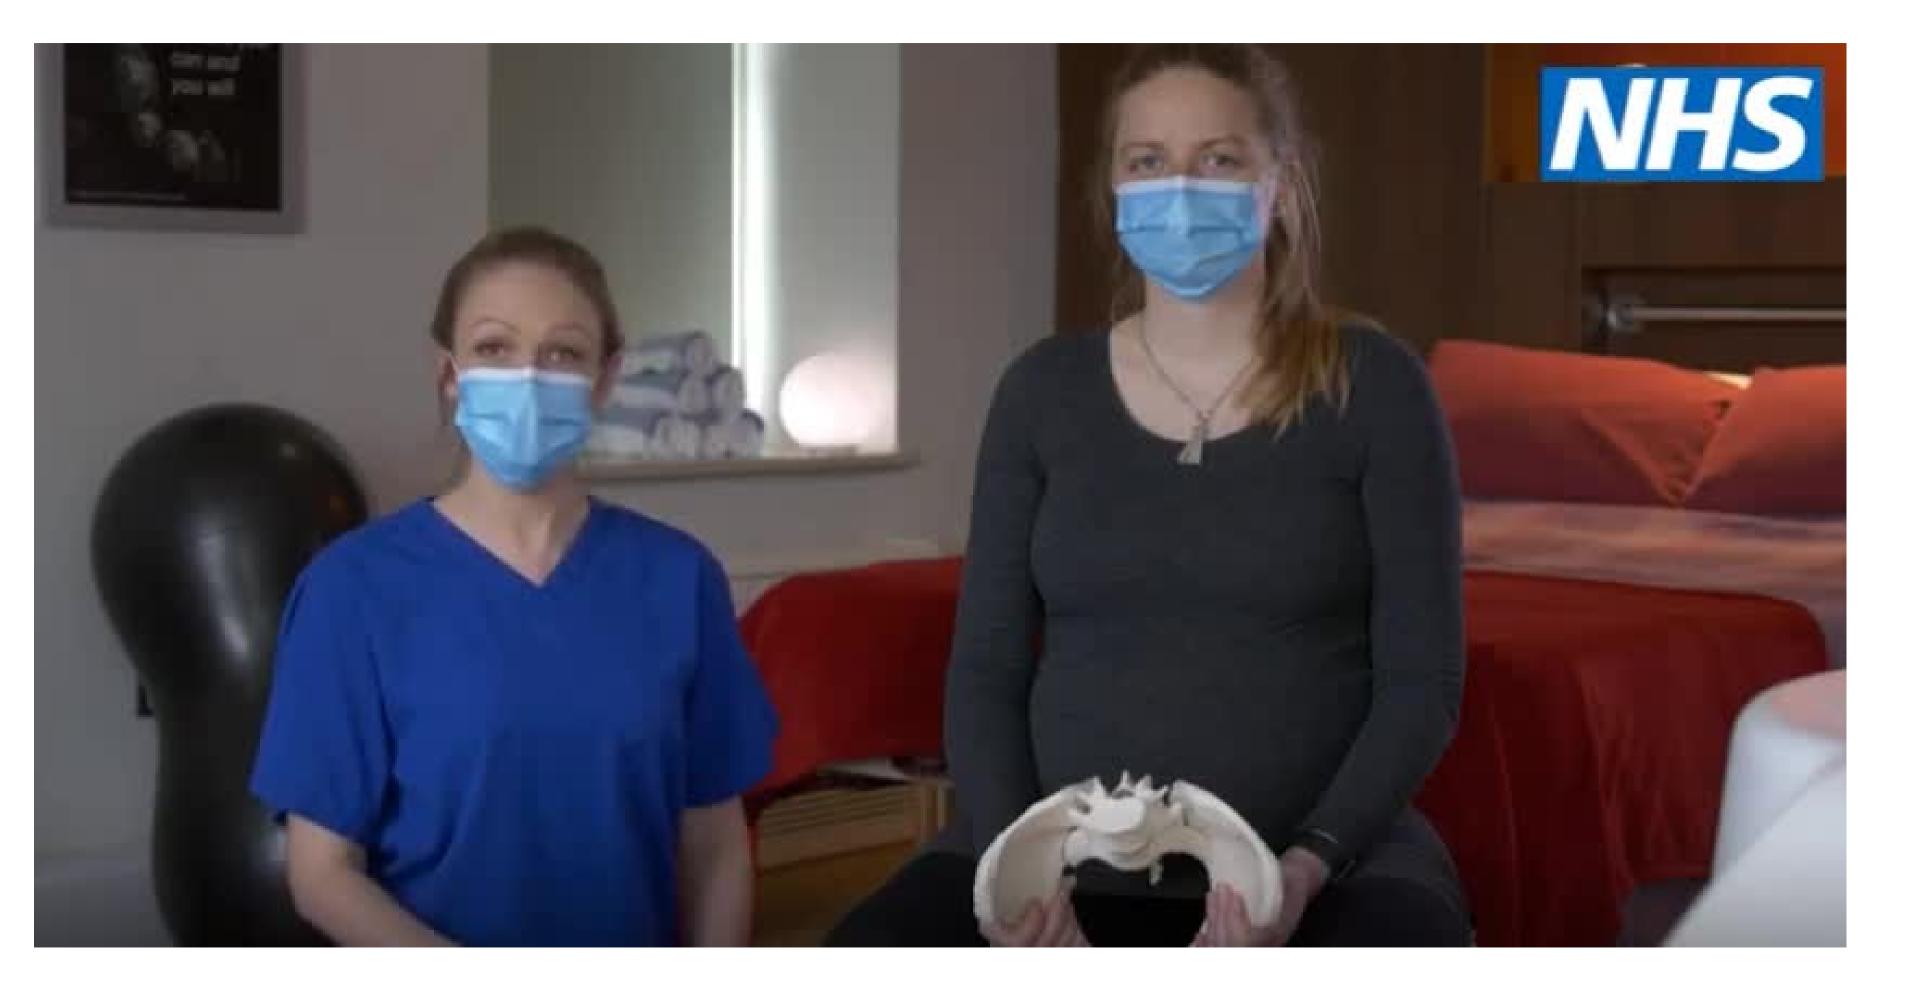

#### Entonox



#### Petidine

It takes about 20 minutes to work after the injection. The effects last between 2 and 4 hours, so would not be recommended if pregnant women are getting close to the pushing (second) stage of labour.

to be best in any point of view. **Morphine** ['mor narcotic drug ex habit-forming n to reduce pain; for what is thou

#### Epidural



www.neppe.awfis.net

NEW ERA OF PREGNANCY AND POSTPARTUM EXERCISE

# Breathing and positions during labour and delivery



#### Birth balloon



#### Breathing



As the contraction builds up, breathing becomes faster at the peak of the contraction. Blowing out should be performed in a slowly way. www.neppe.awfis.net

#### NEW ERA OF PREGNANCY AND POSTPARTUM EXERCISE

# Positions during labour and delivery





#### Pelvis











#### NEW ERA OF PREGNANCY AND POSTPARTUM EXERCISE

# Thank you!!!!



# icorrales@us.es







Fundusze Europejskie wiedza Edukacja Rozwij





Rzeczpospolita Polska