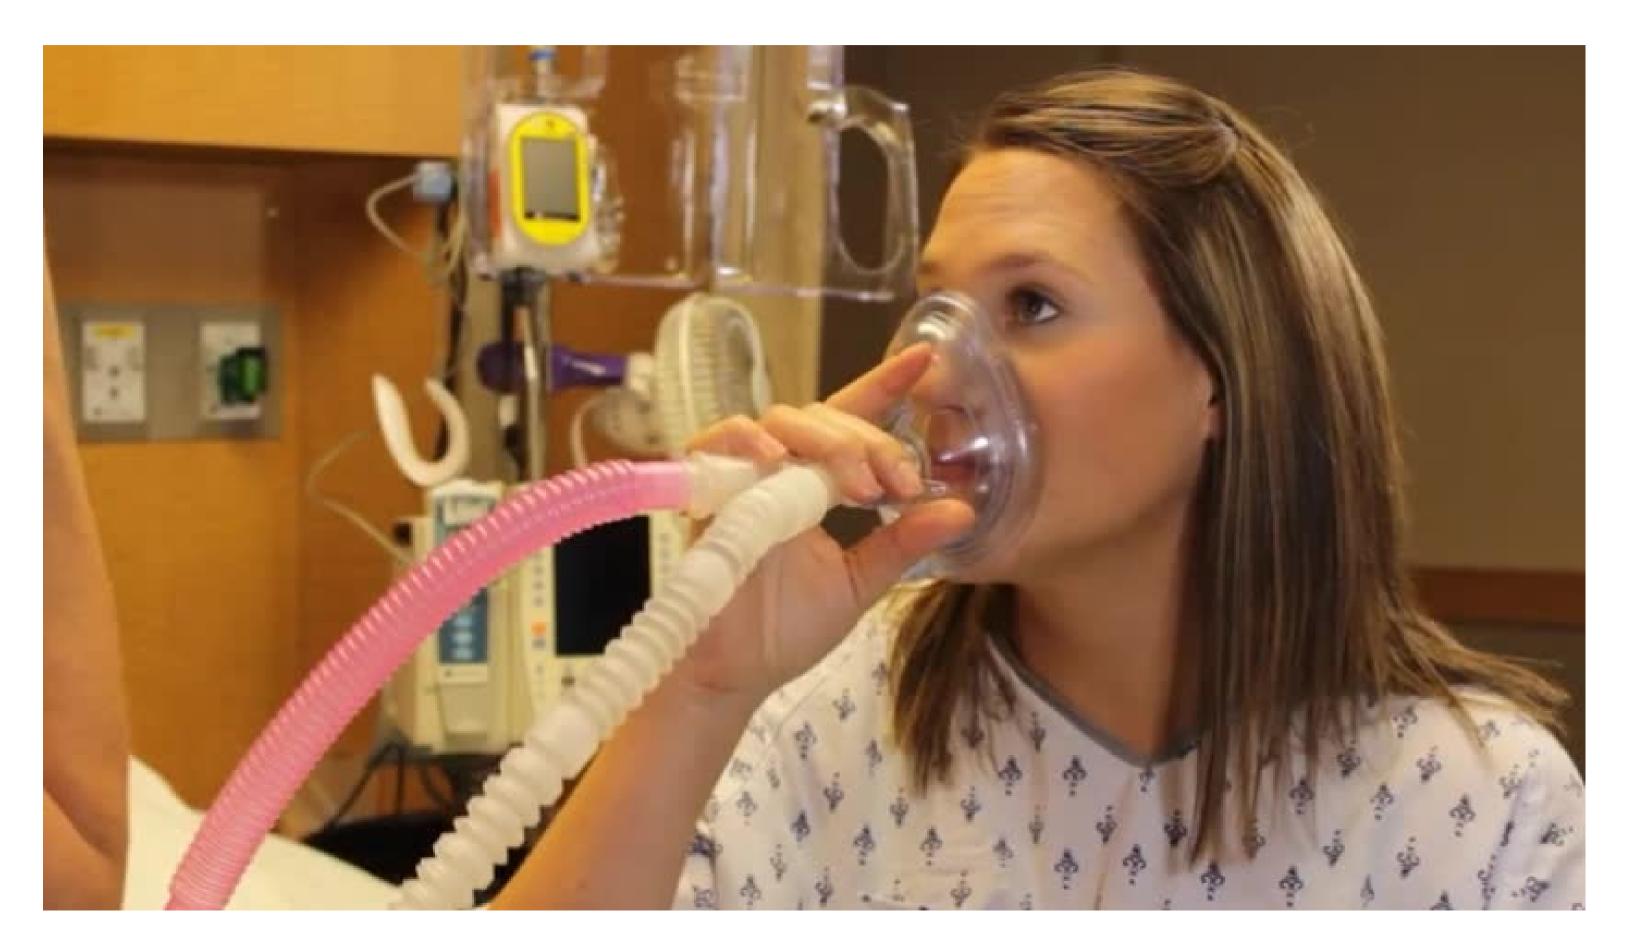

ANCY AND POSTPARTUM EXERCISE

# Symptoms of starting laboring







#### www.neppe.awfis.net

#### NEW ERA OF PREGNANCY AND POSTPARTUM EXERCISE





## THIRD TRIMESTER (BEFORE LABOR)









#### Stage 1

www.7activemedical.com

#### Mucus plug



















#### SECOND STAGE

#### FETAL SIZE

\* FETAL HEAD

#### FETAL ATTITUDE

\* NORMALLY FULLY FLEXED ~ CHIN on CHEST ~ ROUNDED BACK ~ FLEXED ARMS & LEGS













www.7activemedical.com

#### activent

### ical com



#### Stage 2

www.7activemedical.com

#### WWW.



#### Stage 2

www.7activemedical.com

#### Baby's head exits birth canal



#### THIRD STAGE



#### Stage 3

www.7activemedical.com









#### NEW ERA OF PREGNANCY AND POSTPARTUM EXERCISE

# Pain relief



#### Back massage



#### Tens machine



#### Entonox



#### Petidine

It takes about 20 minutes to work after the injection. The effects last between 2 and 4 hours, so would not be recommended if pregnant women are getting close to the pushing (second) stage of labour.

to be best in any point of view. **Morphine** ['mor narcotic drug ex habit-forming n to reduce pain; for what is thou

#### Epidural



www.neppe.awfis.net

NEW ERA OF PREGNANCY AND POSTPARTUM EXERCISE

# Breathing and positions during labour and delivery



#### Birth balloon



#### Breathing



As the contraction builds up, breathing becomes faster at the peak of the contraction. Blowing out should be performed in a slowly way. www.neppe.awfis.net

#### NEW ERA OF PREGNANCY AND POSTPARTUM EXERCISE

# Positions during labour and delivery





#### Pelvis











#### NEW