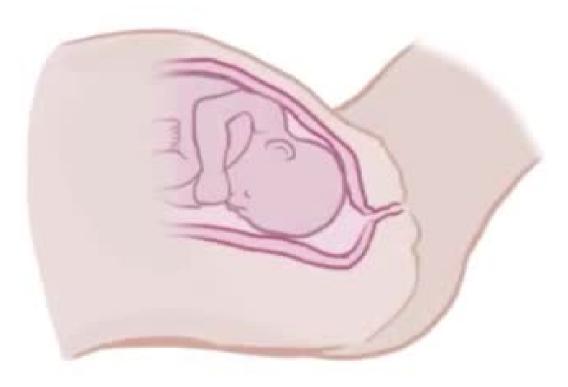

## THIRD TRIMESTER (BEFORE LABOR)

#### FETAL SIZE

\* FETAL HEAD

#### FETAL ATTITUDE

\* NORMALLY FULLY FLEXED ~ CHIN on CHEST ~ ROUNDED BACK ~ FLEXED ARMS & LEGS

www.7activemedical.com