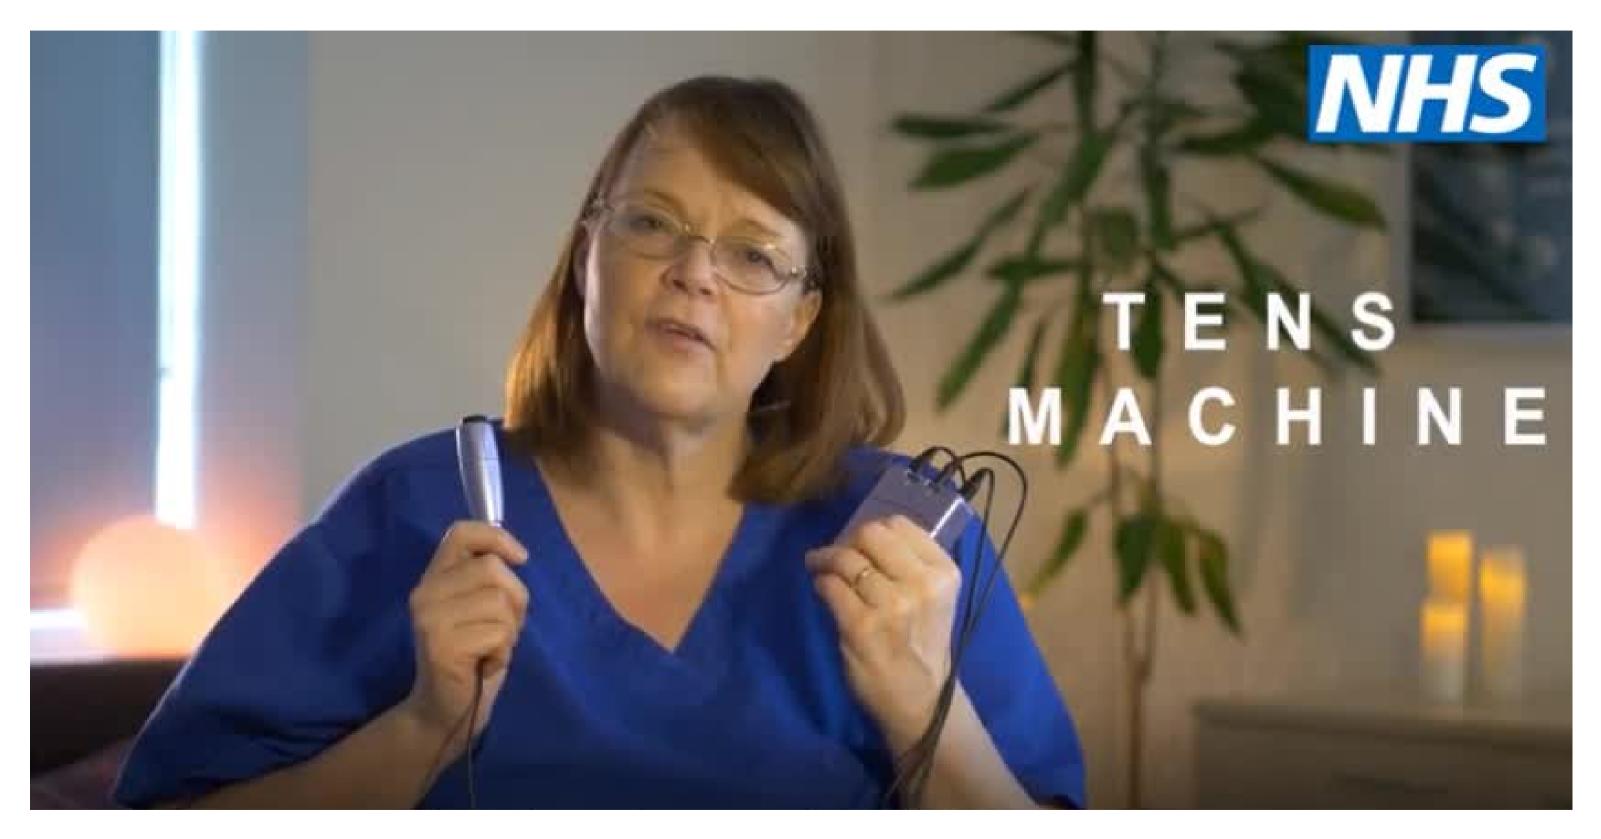

NEW ERA OF PREGNANCY AND POSTPARTUM EXERCISE

# Symptoms of starting laboring







#### www.neppe.awfis.net

#### NEW ERA OF PREGNANCY AND POSTPARTUM EXERCISE





## THIRD TRIMESTER (BEFORE LABOR)









#### Stage 1

www.7activemedical.com

#### Mucus plug



















#### SECOND STAGE

#### FETAL SIZE

\* FETAL HEAD

#### FETAL ATTITUDE

\* NORMALLY FULLY FLEXED ~ CHIN on CHEST ~ ROUNDED BACK ~ FLEXED ARMS & LEGS













www.7activemedical.com

#### activent

### ical com



#### Stage 2

www.7activemedical.com

#### WWW.



#### Stage 2

www.7activemedical.com

#### Baby's head exits birth canal



#### THIRD STAGE



#### Stage 3

www.7activemedical.com









#### NEW ERA OF PREGNANCY AND POSTPARTUM EXERCISE

# Pain relief



#### Back massage



#### Tens machine



#### Entonox



#### Petidine

It takes about 20 minutes to work after the injection. The effects last between 2 and 4 hours, so would not be recommended if pregnant women are getting close to the pushing (second) stage of labour.

to be best in any point of view. **Morphine** ['mor narcotic drug ex habit-forming n to reduce pain; for what is thou

#### Epidural



www.neppe.awfis.net

NEW ERA OF PREGNANCY AND POSTPARTUM EXERCISE

# Breathing and positions during labour and delivery



#### Birth balloon



#### Breathing



As the contraction builds up, breathing becomes faster at the peak of the contraction. Blowing out should be performed in a slowly way. www.neppe.awfis.net

#### NEW ERA OF PREGNANCY AND POSTPARTUM EXERCISE

# Positions during labour and delivery





#### Pelvis