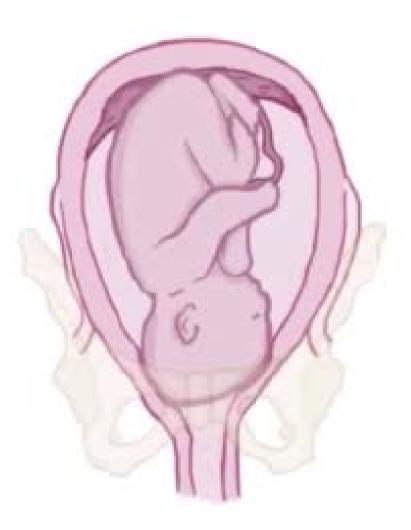

#### NEW ERA OF PREGNANCY AND POSTPARTUM EXERCISE











Fundusze Europeiskie riedza Edukacja Przewłi



# Physiology of birth





#### ISABEL CORRALES GUTIÉRREZ

Rzeczpospolita







NEW ERA OF PREGNANCY AND POSTPARTUM EXERCISE

# Symptoms of starting laboring







#### www.neppe.awfis.net

#### NEW ERA OF PREGNANCY AND POSTPARTUM EXERCISE





## THIRD TRIMESTER (BEFORE LABOR)









#### Stage 1

www.7activemedical.com

#### Mucus plug



















#### SECOND STAGE

#### FETAL SIZE

\* FETAL HEAD

#### FETAL ATTITUDE

\* NORMALLY FULLY FLEXED ~ CHIN on CHEST ~ ROUNDED BACK ~ FLEXED ARMS & LEGS













www.7activemedical.com

#### activent

### ical com



#### Stage 2

www.7activemedical.com

#### WWW.



#### Stage 2

www.7activemedical.com

#### Baby's head exits birth canal



#### THIRD STAGE



#### Stage 3

www.7activemedical.com









#### NEW ERA OF PREGNANCY AND POSTPARTUM EXERCISE

# Pain relief



#### Back massage



#### Tens machine



#### Entonox



#### Petidine

It takes about 20 minutes to work after the injection. The effects last between 2 and 4 hours, so would not be recommended if pregnant women are getting close to the pushing (second) stage of labour.

to be best in any point of view. **Morphine*