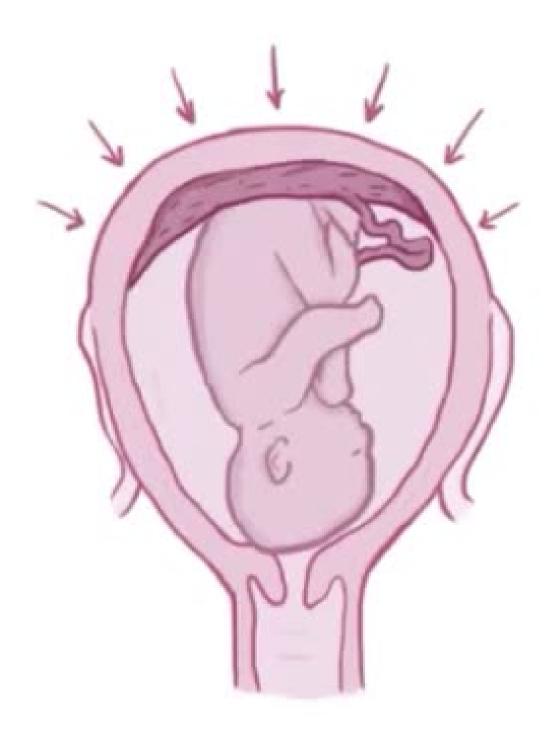

#### FETAL SIZE

\* FETAL HEAD

#### FETAL ATTITUDE

\* NORMALLY FULLY FLEXED ~ CHIN on CHEST ~ ROUNDED BACK ~ FLEXED ARMS & LEGS

www.7activemedical.com