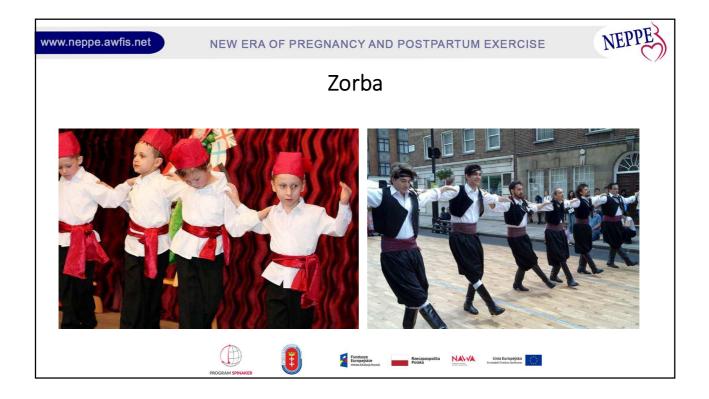

ry             | songs            | <mark>folk costume</mark>   | decorative items         |
| garncarstwo         | piosenki         | strój ludowy                | przedmioty ozdobne       |
| blacksmithing       | chants           | <b>embroidery</b>           | ceramics                 |
| kowalstwo           | przyśpiewki      | hafciarstwo                 | ceramika                 |
| basketry            | nursery rhymes   | dance games and activities  | wayside shrines          |
| plecionkarstwo      | rymowanki        | gry i zabawy taneczne       | kapliczki przydrożne     |
| sculpture           | religious songs  | <b>rites and customs</b>    | sacred objects           |
| rzeźba              | pieśni religijne | obrzędy i obyczaje          | Obiekty sakralne         |











##