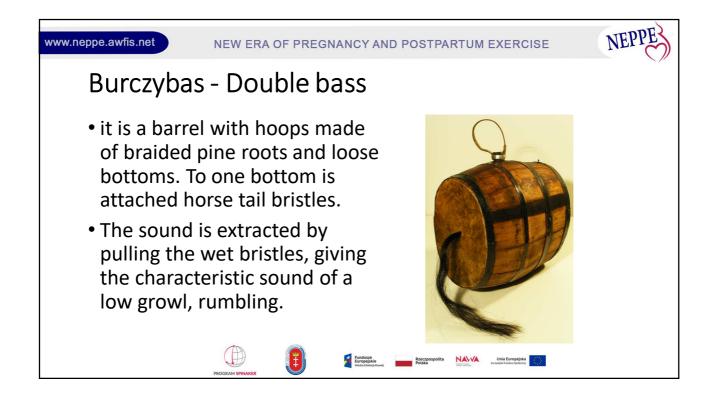

| www.neppe.awfis.net | NEW ERA OF PRE   | GNANCY AND POSTPARTUM E     | XERCISE NEPPE            |
|---------------------|------------------|-----------------------------|--------------------------|
| Folk arts           |                  |                             |                          |
| Handicraft          | Literature       | Dance folklore              | Construction             |
| Rękodzieło          | Literatura       | Folklor taneczny            | Budownictwo              |
| cutouts             | legends          | folk music and instruments  | residential architecture |
| wycinanki           | legendy          | muzyka i instrumenty ludowe | architektura mieszkalna  |
| painting            | fairy tales      | national dances             | decoration of buildings  |
| malarstwo           | bajki            | tańce narodowe              | zdobienie budynków       |
| lacemaking          | stories          | folk dancing                | interior fittings        |
| koronkarstwo        | opowiadania      | tańce ludowe                | wyposażenie wnętrz       |
| pottery             | songs            | <mark>folk costume</mark>   | decorative items         |
| garncarstwo         | piosenki         | strój ludowy                | przedmioty ozdobne       |
| blacksmithing       | chants           | <b>embroidery</b>           | ceramics                 |
| kowalstwo           | przyśpiewki      | hafciarstwo                 | ceramika                 |
| basketry            | nursery rhymes   | dance games and activities  | wayside shrines          |
| plecionkarstwo      | rymowanki        | gry i zabawy taneczne       | kapliczki przydrożne     |
| sculpture           | religious songs  | <b>rites and customs</b>    | sacred objects           |
| rzeźba              | pieśni religijne | obrzędy i obyczaje          | Obiekty sakralne         |