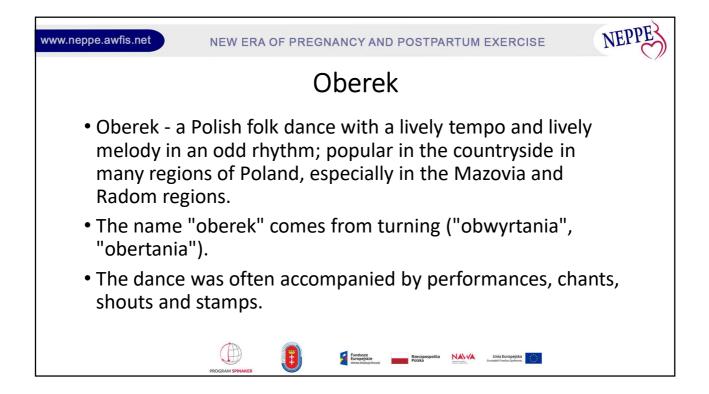

| <mark>folk costume</mark>   | decorative items         |
| garncarstwo         | piosenki         | strój ludowy                | przedmioty ozdobne       |
| blacksmithing       | chants           | <b>embroidery</b>           | ceramics                 |
| kowalstwo           | przyśpiewki      | hafciarstwo                 | ceramika                 |
| basketry            | nursery rhymes   | dance games and activities  | wayside shrines          |
| plecionkarstwo      | rymowanki        | gry i zabawy taneczne       | kapliczki przydrożne     |
| sculpture           | religious songs  | <b>rites and customs</b>    | sacred objects           |
| rzeźba              | pieśni religijne | obrzędy i obyczaje          | Obiekty sakralne         |











##