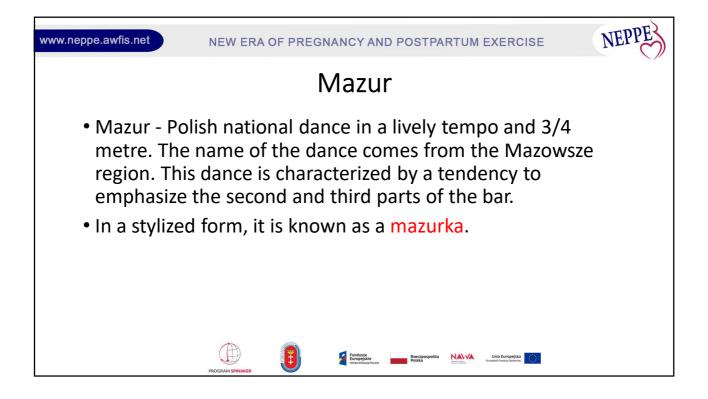

songs            | <mark>folk costume</mark>   | decorative items         |
| garncarstwo         | piosenki         | strój ludowy                | przedmioty ozdobne       |
| blacksmithing       | chants           | <b>embroidery</b>           | ceramics                 |
| kowalstwo           | przyśpiewki      | hafciarstwo                 | ceramika                 |
| basketry            | nursery rhymes   | dance games and activities  | wayside shrines          |
| plecionkarstwo      | rymowanki        | gry i zabawy taneczne       | kapliczki przydrożne     |
| sculpture           | religious songs  | <b>rites and customs</b>    | sacred objects           |
| rzeźba              | pieśni religijne | obrzędy i obyczaje          | Obiekty sakralne         |











##